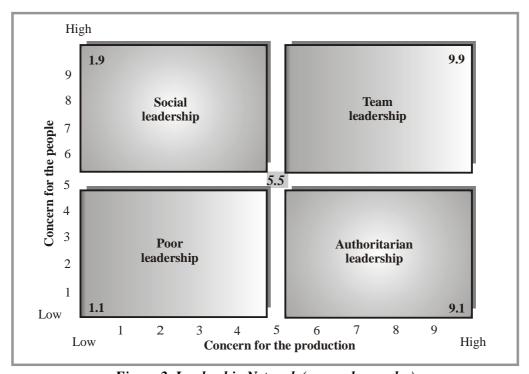

Leadership styles within leadership network can be described as:

- 1.1 Poor leadership
- 1.9 Club leadership
- 9.1 Authoritarian-production leadership
- 9.9 Team leadership
- 5.5 Leadership in the middle of the road

Figure 1. The leadership network [3-4]

The poor leader (1.1) - There's a sense of low concern for production and people. The leader has a minimal possibility for the survival of the leadership function. This style is often called laissez-faire leader. The leader does not care for people, he does not care for productivity, avoids conflicts, takes a neutral stance and stays out of the conflict that rages within an organization. Leaders with a rating of 1.1 depend on their employees and believe that only the

minimal movements ensure their position in the present (do not rock the boat).

Club leader (1.9) - It has a high sense of concern for people and low for production. Leader strives to maintain a pleasant atmosphere in the organization regardless of the results of production. He believes that staffs are able to take what is required of them to achieve a reasonable level of production. The production is secondary to him; he is avoiding conflicts and maintains harmonious relations within

the organization. The leader of this style tries to find a compromise between employees so that solutions are acceptable to all. He is encouraging innovations, but also tends to reject a good idea, if it can cause problems among employees.

Autocratic (production) Leader (9.1) - is highly concerned for the production, and has a low sense of concern for people. He focuses on the task assignment, and sees people as a mean for carrying out the tasks. This style is known as "authority-respect" leaders. They want tight control in order to do assignments efficiently. They find that they are creative, and that fostering of interpersonal relationships is unnecessary. They rely on a centralized system and usage of the power of the position. . Employees are treated as a means of production, and the motivation is based on an unhealthy competition between employees carrying out business tasks seted by the leaders. If an employee denies instructions and standards, leader marks them as useless and takes appropriate measures of punishment [6-7].

Team leader (9.9) - has a high sensitivity for people in the organization accomplishment the organizational objectives. This style of leadership is by Blake, Mouton and McCanse generally most suitable for use in all situations. They believe that only the integration of concern for production and people can give positive results and achieve their leadership vision. As we said, this style of leadership is considered ideal. Leaders take care of the production and employees (employee relations). They motivate their employees to achieve their highest possible goals and achievements. Creating a situation in which employees can meet their needs and at the same time achieve commitment to the objectives of the organization. Leaders communicate with employees, share ideas and give them their freedom of action. Problems are solved in a direct confrontation of different groups and immediately provide acceptable rights solutions, agreements and negotiations for all [8].

Leader in the middle of the road (5.5) - has a balanced stance towards production and people. It strives to maintain a balance between production and employee morale. His approach is "live and let live", and the tendency is to avoid the real issues and to give adequate response on thouse issues. This style of leadership is called a "wet pendulum", with leaders who are swinging between concern for production and concern for people. Leaders balance their concern for both people and production, but not fully committed to either production or people. Because this causes resentment of employees, pressure is reduced and leader adopts a compromise approach. "Wet pendulum" can swing to the side of club leader (1.9), so leader has to tighten up pendulum and take a firmer approach.