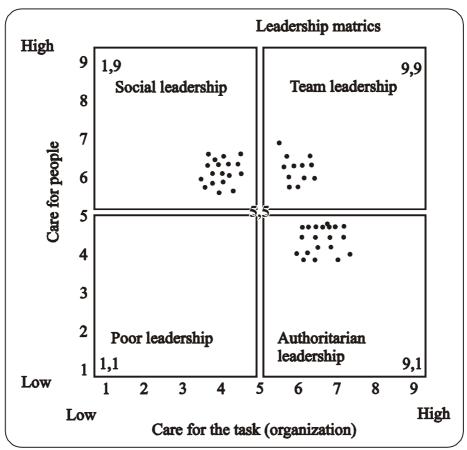

For the analysis of type of leadership, the questionnaire [10] based on the model matrix of personal leadership styles was used. Under this model are defined five possible leadership styles, such as:

- Poor leadership style,
- Authoritarian leadership style,
- Social leadership style,
- Team leadership style, and
- Style in "the middle of the road."

The questionnaire was used to determine the type of leader on a sample of

50 participants of leadership course. The questionnaire contained a list with statements about leadership behavior, with 18 questions that the participants should honestly answer within 5 possible outcomes and a note: never, sometimes, and always. When filling the questionnaire was finished, participants have chosen, in their statements, positive affirmation toward relations with employees or focus on the task. Each of the sums was multiplied with 0.2 and, finally, received the vertical line on the chart that showed the relationship with the employees and the horizontal line that shows the commitment to the task. At the intersection of these two lines drawn there was a leadership style and leadership dimensions of participant.