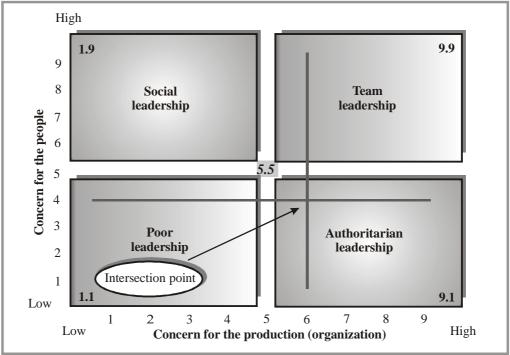

### 2. RESEARCHES AND CONTRIBUTIONS

Matrix of your leadership style (*initial* instructions given to participants in the research)

Draw your final results on the graph by using a vertical line that shows the relationship with the people, employees, and the horizontal line that shows the relation to the task. On the vertical axis enter your score that relates to people, and on horizontal line enter your score related to the task. Then draw two lines until they intersect. In the intersection of the lines are the dimensions of your leadership and leadership style that you use in your work.

Figure 2. Leadership Network (research samples)

### Example

Figure 3. The leading matrix (A specific example of the research process)

In the example above result for the leader-employee relationship is 4, and result for relationship between leader-task is 6. In the intersection of the two lines leadership style is obtained. In this case, the authoritative (authoritarian) leadership style is outcome.

Introducing participants with possible outcomes.

The Leadership Network will allow you to determine your leadership style: Poor (1.1 to 4.4): low concern for people and task.

- Authoritarian (people 1 to 4 assignments 5 to 9): severe concern for jobs and poor for people skills.
- Social (people 5 to 9, and task 1-4): severe concern for human skills and abilities, and poor care for tasks.
- Team leadership (6.6 to 9.9): a strong concern for tasks and people skills.
- Middle of the road (5.5): the center of

the picture, but with more experience and skills can demonstrate good team leadership.

However, as with any other instrument that attempts to profile the person, it is needed to take into account other factors such as: how do your managers and employees evaluate you as a leader, do you perform important tasks, do you care for your employees, and are you willing to help your organization to grow.