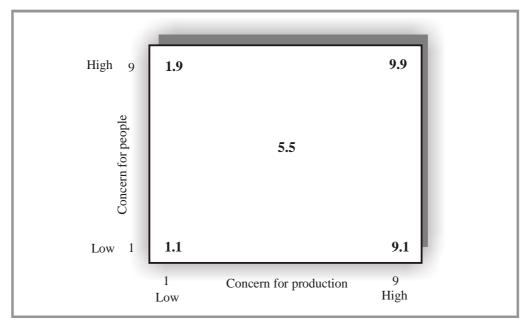

production is measured by questionnaire on a scale of 1-9.

The leadership network can identify the 81-combination between concern for people and concern for production. Leadership network that was formed in 1991 by modification of management network can identifie five leadership styles. Five different leadership styles in leadership network, which are based on concern for production and concern for people, are situated in four squares. Concern for production is shown on the horizontal axis. Leader with a score of 9

on the horizontal axis achieved a top concern for production. Caring for people (relationships) is exposed on the vertical axis. Leader with a rating of 9 on the vertical axis achieved a top concern for people (Figure 1).

Leadership styles within leadership network can be described as:

- 1.1 Poor leadership
- 1.9 Club leadership
- 9.1 Authoritarian-production leadership
- 9.9 Team leadership
- 5.5 Leadership in the middle of the road

Figure 1. The leadership network [3-4]

The poor leader (1.1) - There's a sense of low concern for production and people. The leader has a minimal possibility for the survival of the leadership function. This style is often called laissez-faire leader. The leader does not care for people, he does not care for productivity, avoids conflicts, takes a neutral stance and stays out of the conflict that rages within an organization. Leaders with a rating of 1.1 depend on their employees and believe that only the